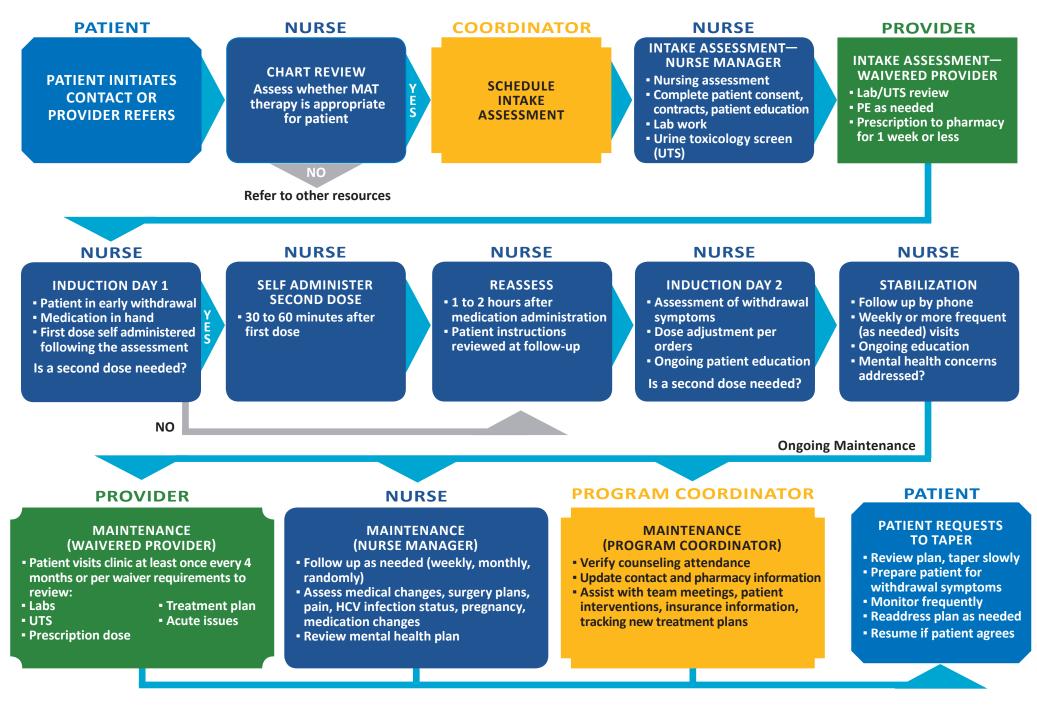

## **Clinical Pathway for Medication for Addiction Treatment**

This document has been reproduced with permission from Boston Medical Center<sup>®</sup> and is excerpted from: LaBelle, C. T.; Bergeron, L. P.; Wason, K.W.; and Ventura, A. S. Policy and Procedure Manual of the Office Based Addiction Treatment Program for the use of Buprenorphine and Naltrexone Formulations in the Treatment of Substance Use Disorders. Unpublished treatment manual, Boston Medical Center, 2016. This manual or any documents therein are not a substitute for informed medical decision making by an appropriate, licensed provider.